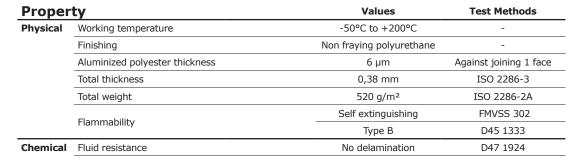

GREMSHIELD® 520PET6ALU offers a continuous working temperature of -50°C up to +200°C. Its smooth and reflective outer surface provides a effective barrier to radiant heat.

GREMSHIELD® 520PET6ALU is suitable for the protection from a heat source of any temperature sensitive components (molded parts, reservoirs, tanks, etc).