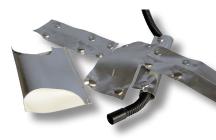

## **GREMSHIELD® 520PET6ALU**

Heavy Aluminized Polyester & Fiberglass heat shield

GREMSHIELD® 520PET6ALU is a flexible heatshield made of a Polyester aluminized foil laminated over a thick PU treated glass cloth.

The heat shields can be formed and shaped using a variety of methods from hook and loop, to press studs, to sewn solutions.