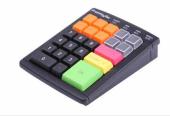

### Description

The compact MCI keyboards are cashdesk keyboards for the point of sale. They require little space, are extremely reliable and userfriendly and excel by ergonomic handling and modular flexibility.

### Flexibility

- 30 free-programmable key positions
- Key positions
  Key exchange technique
- Single, double and
- multiple keys
- Colored keys

### Reliability

- More than 30 million keystrokes for each position
  - Front of keypad is protected against dust and splashing water
  - Single and multiple keys with equal actuating force