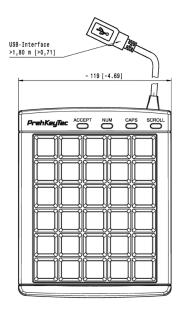

lion keystrokes for each position
  - Front of keypad is protected against dust and splashing water
  - Single and multiple keys with equal actuating force

### Options

- 3 track magnetic stripe reader
- Customized labelling of keys
- OPOS and Java POS drivers

PrehKeyTec GmbH is a leading manufacturer of advanced data input systems on the global market. Their product range comprises modular standard keyboards which are primarily characterized by their high degree of flexibility and their extreme reliability, making them the ideal option for professional applications.

#### PrehKeyTec GmbH Scheinbergweg 10

Scheinbergweg 10 D-97638 Mellrichstadt Tel: +49 9776 7046-0 Fax: +49 9776 7046-199 info@prehkeytec.com www.prehkeytec.com

### Datasheet

# PrehKeyTec

## MCI 30 Technical Data









- 39.3 [-1.55]

#### Technical data are subjekt to change 11/20 NB

#### **PrehKeyTec GmbH** Scheinbergweg 10 D-97638 Mellrichstadt

Tel: +49 9776 7046-0 Fax: +49 9776 7046-199 info@prehkeytec.com www.prehkeytec.com