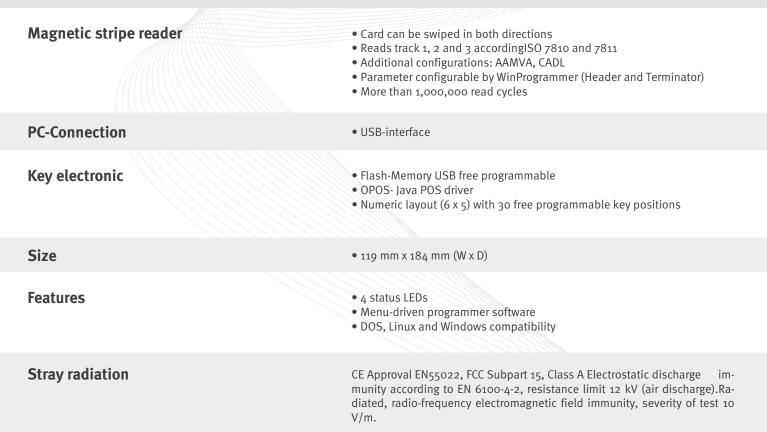

### Options

- 3 track magnetic stripe reader
- Customized labelling of keys
- OPOS and Java POS drivers

PrehKeyTec GmbH is a leading manufacturer of advanced data input systems on the global market. Their product range comprises modular standard keyboards which are primarily characterized by their high degree of flexibility and their extreme reliability, making them the ideal option for professional applications.