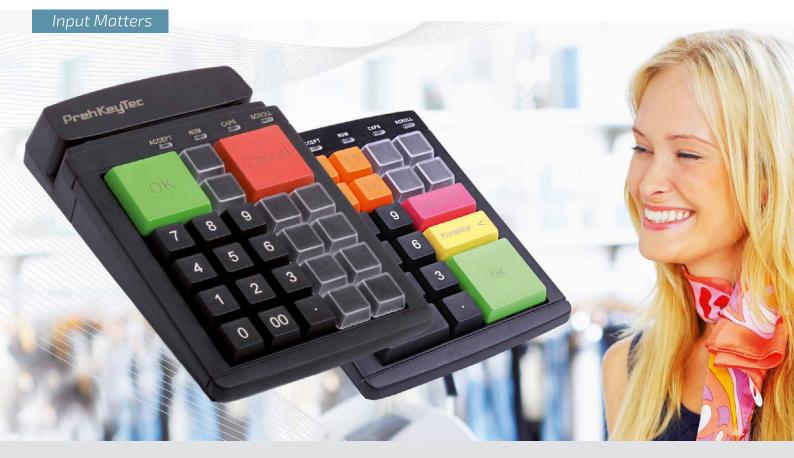

### Description

The compact MCI keyboards are cashdesk keyboards for the point of sale. They require little space, are extremely reliable and userfriendly and excel by ergonomic handling and modular flexibility.

### Flexibility

- 30 free-programmable key positions
- Key positions
  Key exchange technique
- Single, double and
- multiple keys
- Colored keys

### Reliability

- More than 30 million keystrokes for each position
  - Front of keypad is protected against dust and splashing water
  - Single and multiple keys with equal actuating force

### Options

- 3 track magnetic stripe reader
- Customized labelling of keys
- OPOS and Java POS drivers

PrehKeyTec GmbH is a leading manufacturer of advanced data input systems on the global market. Their product range comprises modular standard keyboards which are primarily characterized by their high degree of flexibility and their extreme reliability, making them the ideal option for professional applications.