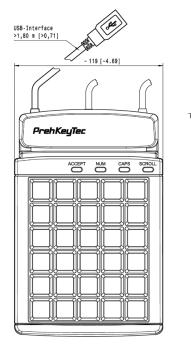

million keystrokes for each position
  - Front of keypad is protected against dust and splashing water
  - Single and multiple keys with equal actuating force

### Options

- 3 track magnetic stripe reader
- Customized labelling of keys
- OPOS and Java POS drivers

PrehKeyTec GmbH is a leading manufacturer of advanced data input systems on the global market. Their product range comprises modular standard keyboards which are primarily characterized by their high degree of flexibility and their extreme reliability, making them the ideal option for professional applications.

#### PrehKeyTec GmbH Scheinbergweg 10

Scheinbergweg 10 D-97638 Mellrichstadt Tel: +49 9776 7046-0 Fax: +49 9776 7046-199 info@prehkeytec.com www.prehkeytec.com

### Datasheet

# PrehKeyTec

## MCI 30 Technical Data









- 39.3 [-1.55]

#### Technical data are subjekt to change 11/20 NB

#### **PrehKeyTec GmbH** Scheinbergweg 10 D-97638 Mellrichstadt

Tel: +49 9776 7046-0 Fax: +49 9776 7046-199 info@prehkeytec.com www.prehkeytec.com